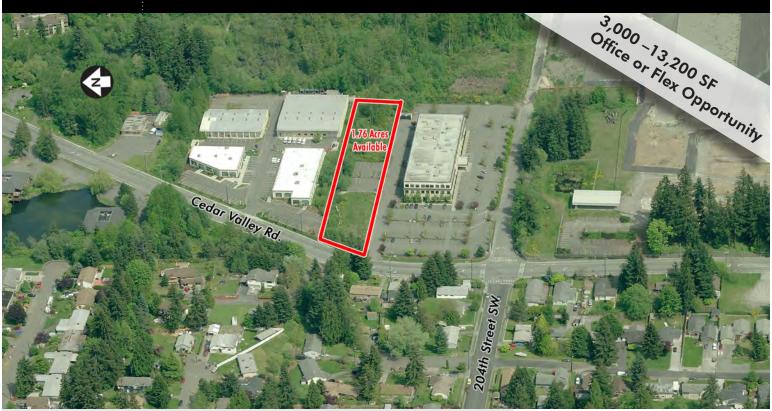

## **FEATURES**

- ±1.76 total acres
- Owner will build-to-suit For Sale or Lease
- Previously permitted for a 13,200 SF, two-story office flex building
- Existing improvements include:
  - Completed parking lot
  - Storm lines, biofiltration system and storm drain detention pond complete
  - All utilities are to the site
  - Site has been pre-loaded
  - SEPA items are complete and approved by the City of Lynnwood
- Business technical park (BTP) zoning City of Lynnwood
- Excellent street signage and visibility to 52nd Avenue W/Cedar Valley Road
- Close proximity to retail amenities including newly renovated Alderwood Mall
- Quiet suburban setting bordering Scriber Creek and Interurban Trail
- Convenient access to freeway and regional Park & Ride
- Ideal for medical, dental, flex, educational or general office users
- PRICE: \$995,000