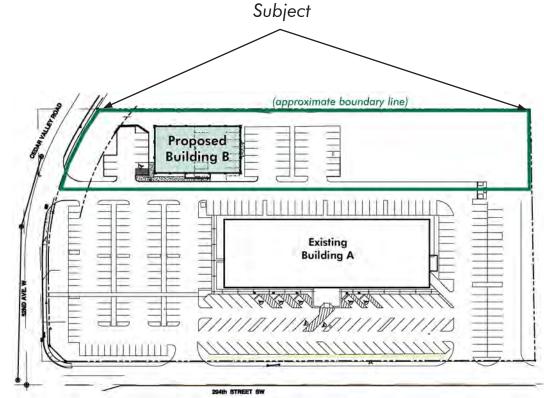

## **FEATURES**

- ±1.76 total acres
- Owner will build-to-suit For Sale or Lease
- Previously permitted for a 13,200 SF, two-story office flex building
- Existing improvements include:
  - Completed parking lot
  - Storm lines, biofiltration system and storm drain detention pond complete
  - All utilities are to the site
  - Site has been pre-loaded
  - SEPA items are complete and approved by the City of Lynnwood
- Business technical park (BTP) zoning City of Lynnwood
- Excellent street signage and visibility to 52nd Avenue W/Cedar Valley Road
- Close proximity to retail amenities including newly renovated Alderwood Mall
- Quiet suburban setting bordering Scriber Creek and Interurban Trail
- Convenient access to freeway and regional Park & Ride
- Ideal for medical, dental, flex, educational or general office users
- PRICE: \$995,000

## LAND DEVELOPMENT SITE

OR BUILD TO SUIT

20322 52ND AVENUE WEST :: LYNNWOOD, WASHINGTON

**SITEPLAN** 

**1.76 ACRES** 

Parcel Map

FOR MORE
INFORMATION
PLEASE
CONTACT

Ric Brandt