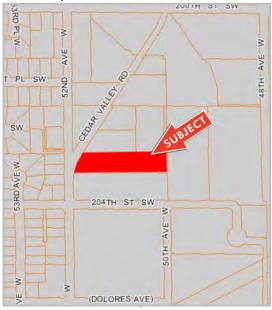

## LAND DEVELOPMENT SITE

OR BUILD TO SUIT

20322 52ND AVENUE WEST :: LYNNWOOD, WASHINGTON

**SITEPLAN** 

**1.76 ACRES** 

Parcel Map

FOR MORE
INFORMATION
PLEASE
CONTACT

Ric Brandt