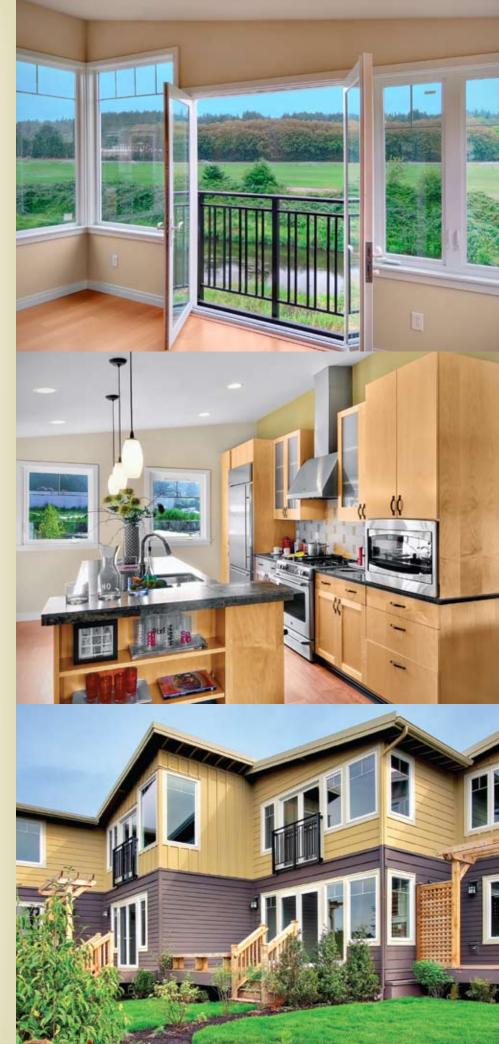

- \* Upgraded stainless steel appliances
- \* Hardwood floors in main living areas
  - \* Travertine tiled gas fireplace
  - \* Natural stone countertops with travertine touches
    - \* Individual backyards
  - \* 2 bedroom I.5 or 2.5 bathroom Townhomes
- \* Staged in the relaxing Sammamish Valley while only moments from the Woodinville and Redmond City Centers.